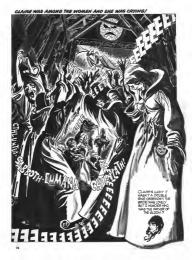

> BONNIE BLACK Bredantown, FL

A most scene from Quavering Snadows" INVANIPATELCA #15. Art is by Jose Bas.

And the ensuence: I wenties to do secretifying but a little billioux, not beforesarily introviditer if you poses, but some anleng dubberbur at least and unange within in two parts and the secretion of the secretion of the secretion of the partners of secretion—and lose them have mechanism the intervent the subpression of the secretion of the secretion the shorty what it wish The astrong, of course, in that it was the fully what it wish The astrong, of course, in that it was